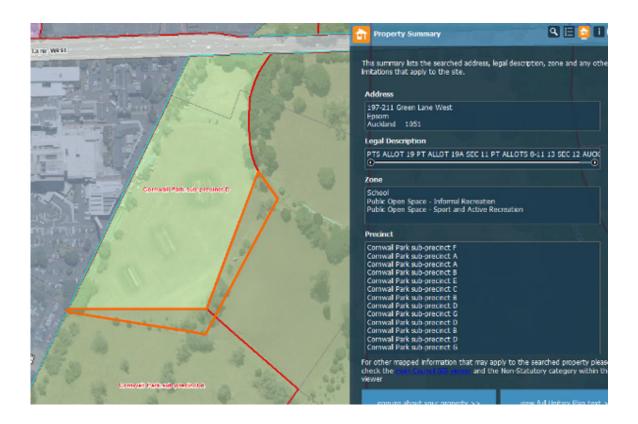

### **Attachment No 522:**

| Rule or Section of Unitary Plan   | MAPS – ZONE                                                                                                                                       |
|-----------------------------------|---------------------------------------------------------------------------------------------------------------------------------------------------|
| Subject Site (if applicable)      | Cornwall Park                                                                                                                                     |
| Legal Description (if applicable) |                                                                                                                                                   |
| Description of change             | Realign POS - Informal Rec and POS – Sport & Active Recreation zone boundaries so doesn't cut through planted area – the area outlined in yellow. |
|                                   | Realign POS -S&AR and POS - Informal Recreation zone boundary so that it doesn't go through middle of building – the area outlined in purple.     |
|                                   | Extend POS - S&AR zone boundaries so they don't cut through the playing fields – the area outlined in orange.                                     |
|                                   | Realign the sub-precinct boundaries accordingly.                                                                                                  |