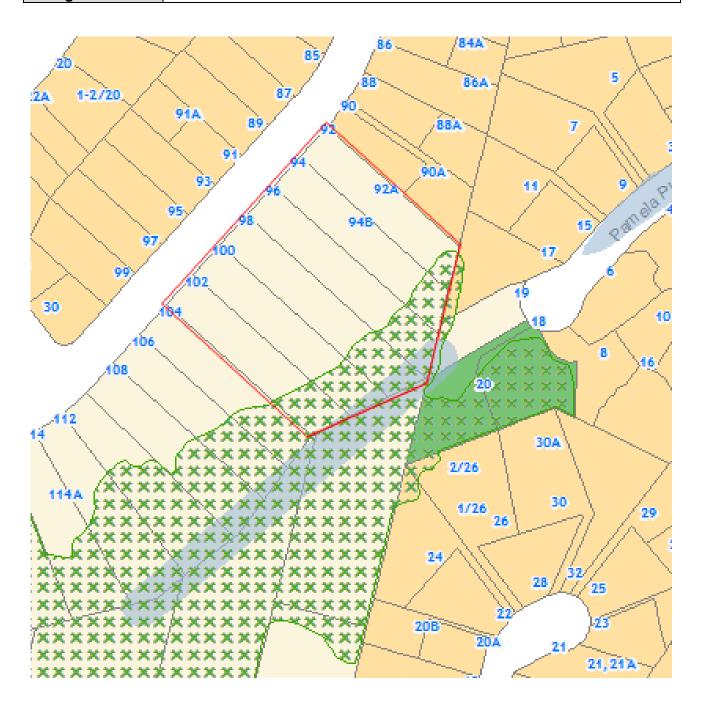

| Subject Site      | 192 - 102 Allum Street, Orakei                               |
|-------------------|--------------------------------------------------------------|
| (if applicable)   |                                                              |
| Legal Description |                                                              |
| (if applicable)   |                                                              |
| Description of    | Rezone from Single House zone to Mixed Housing Suburban zone |
| change            | · · · · · · · · · · · · · · · · · · ·                        |