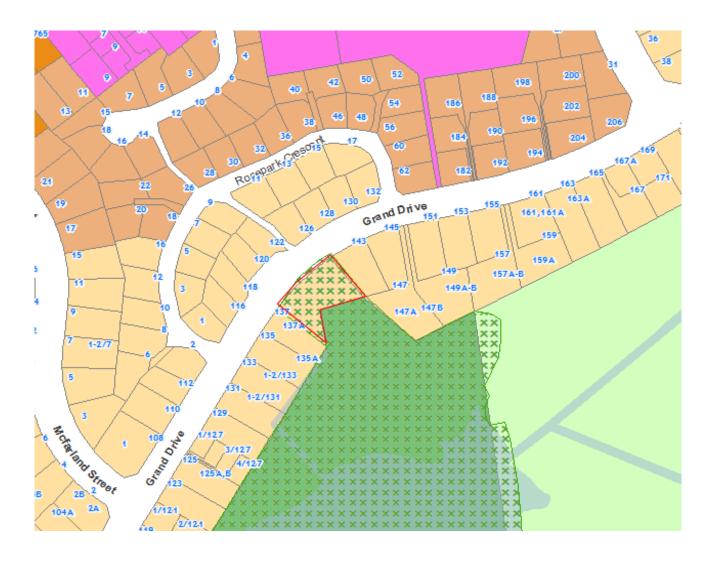

| Rule or Section of<br>Unitary Plan | MAPS – zoning                                                                                                                                                                     |
|------------------------------------|-----------------------------------------------------------------------------------------------------------------------------------------------------------------------------------|
| Subject Site (if applicable)       | 120 Abbotts Way, St Johns                                                                                                                                                         |
| Nature of change                   | This is a progression between the two surrounding zonings and is suitable where a large site such as the Waiatarua Strip can be developed in a comprehensive well planned manner. |
| Changes required to be             | Rezone Waiatarua Strip from Public Open Space to Mixed Housing                                                                                                                    |
| made                               | Urban as shown in Attachment 543.                                                                                                                                                 |