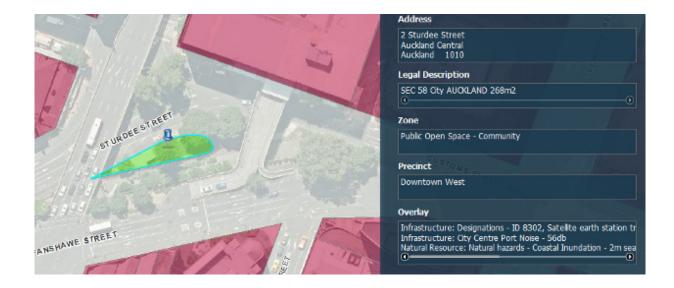

| Rule or Section of<br>Unitary Plan | MAPS – ZONE                                                         |
|------------------------------------|---------------------------------------------------------------------|
| Subject Site (if applicable)       | 2 Sturdee Street, Auckland Central                                  |
| Legal Description (if applicable)  | SEC 58 City AUCKLAND                                                |
| Description of change              | Rezone the area outlined in blue to POS - Informal Recreation zone. |