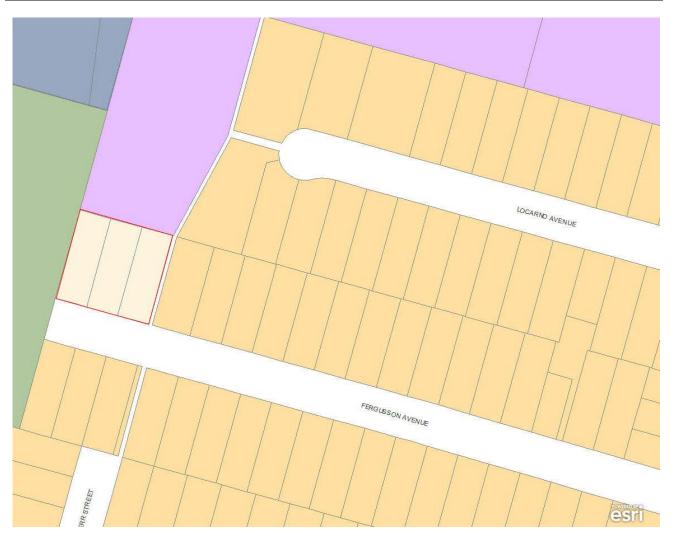

| Subject Site      | 29,31,33 Fergusson Avenue                                    |
|-------------------|--------------------------------------------------------------|
| (if applicable)   |                                                              |
| Legal Description | Lot 18 DP18996                                               |
| (if applicable)   | Lot 19 DP18996                                               |
|                   | Lot 20 DP18996                                               |
|                   |                                                              |
| Description of    | Rezone from Single House zone to Mixed Housing Suburban zone |
| change            |                                                              |