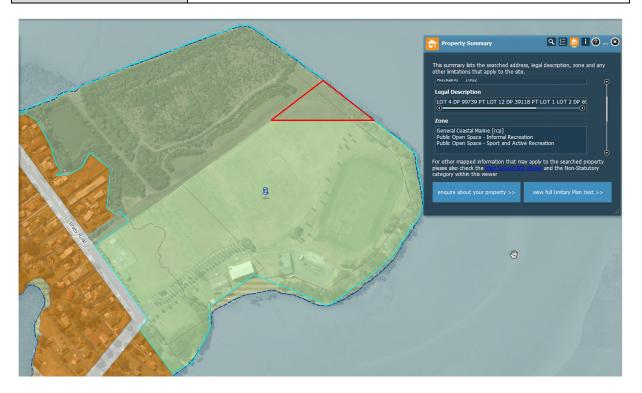

### **Attachment No 518:**

| MAPS - ZONE                                                          |
|----------------------------------------------------------------------|
| 1-15 Brady Road, Otahuhu                                             |
| LOT 4 DP 99739 PT LOT 12 DP 39118 PT LOT 1 LOT 2 DP 69382            |
| ALLOTS 16-16A SMALL                                                  |
| Rezone the area outlined in red to POS – Sport and Active Recreation |
|                                                                      |