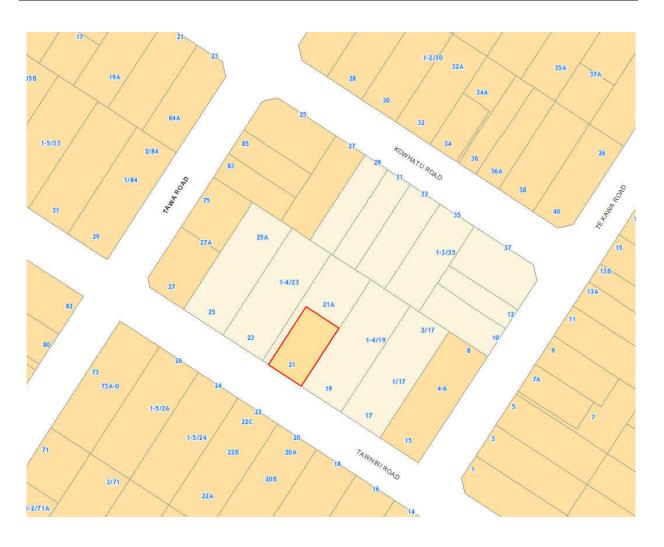

| Rule or Section of<br>Unitary Plan | MAPS – Zone                    |
|------------------------------------|--------------------------------|
| Subject Site (if applicable)       | 21 Tawhiri Road, One Tree Hill |
| Legal Description (if applicable)  | LOT 1 DP 89602                 |
| Description of change              | Rezone to Single House zone    |