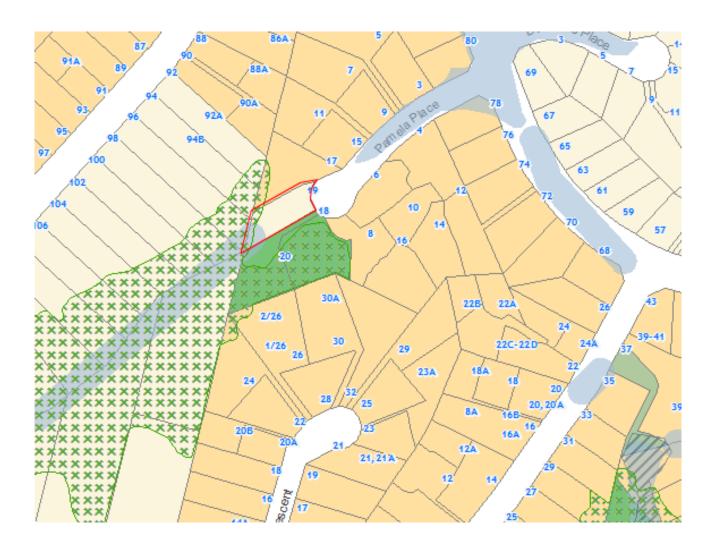

| Subject Site      | 19 Pamela Place, Orakei                                      |
|-------------------|--------------------------------------------------------------|
| (if applicable)   |                                                              |
| Legal Description | Lot 8 DP 61109 Allot 27                                      |
| (if applicable)   |                                                              |
| Description of    | Rezone from Single House zone to Mixed Housing Suburban zone |
| change            |                                                              |