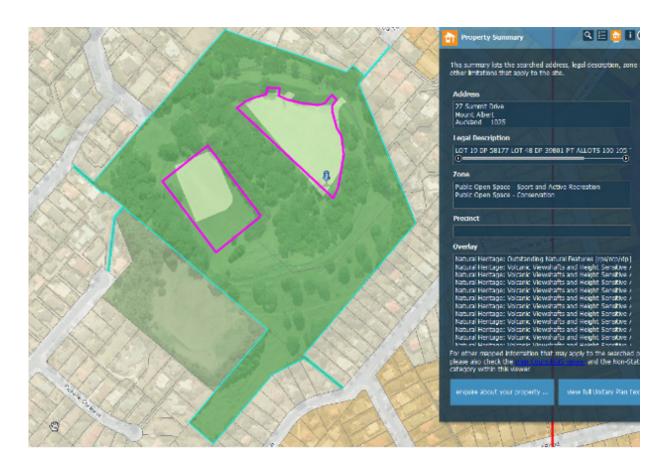

| Rule or Section of Unitary Plan   | MAPS – ZONE                                                               |
|-----------------------------------|---------------------------------------------------------------------------|
| Subject Site (if applicable)      | 27 Summit Drive, Mount Albert                                             |
| Legal Description (if applicable) | LOT 19 DP 58177 LOT 48 DP 39801 PT ALLOTS 100 195<br>TITIRANGI PARISH     |
| Description of change             | Rezone the areas outlined in pink to POS – Sport & Active Recreation zone |