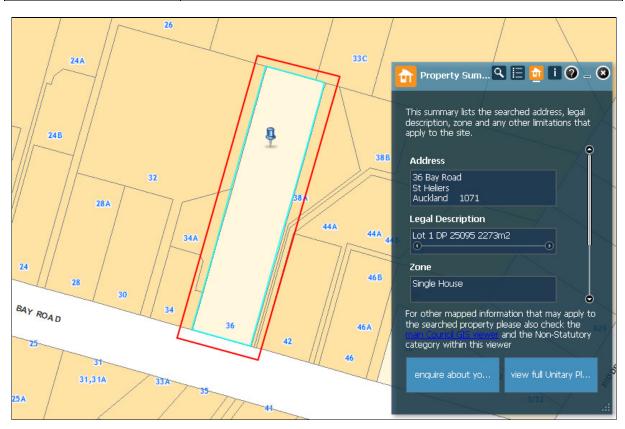

| Rule or Section of<br>Unitary Plan | MAPS – Zone                           |
|------------------------------------|---------------------------------------|
| Subject Site (if applicable)       | 36 Bay Road, St Heliers               |
| Legal Description (if applicable)  | Lot 1 DP 25095                        |
| Description of change              | Rezone to Mixed Housing Suburban zone |