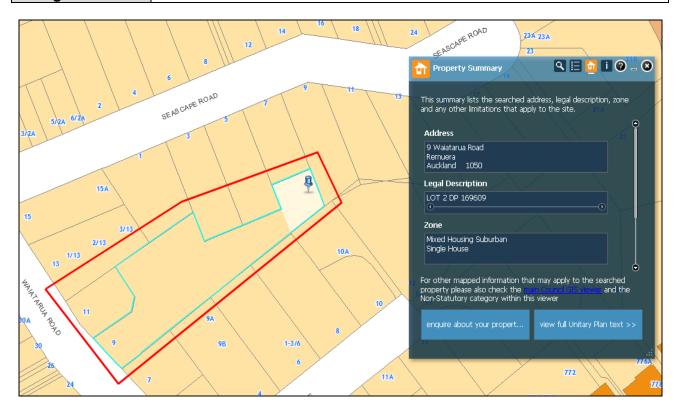

| Subject Site      | 9 Waiatarua Road, Remuera                              |
|-------------------|--------------------------------------------------------|
| (if applicable)   |                                                        |
| Legal Description | LOT 2 DP 169609                                        |
| (if applicable)   |                                                        |
| Description of    | The entire property to be zoned Mixed Housing Suburban |
| change            |                                                        |