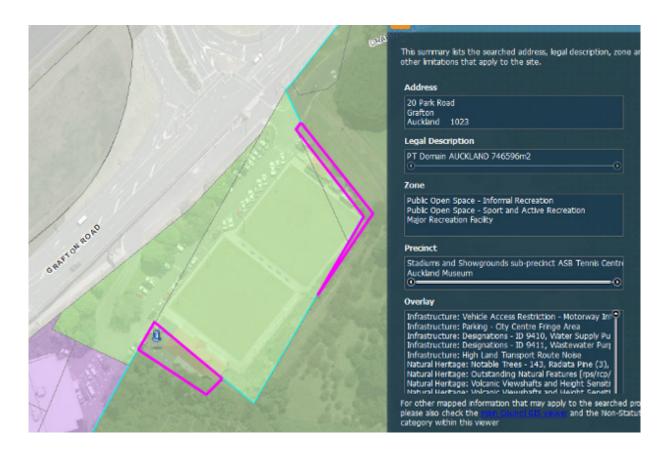

#### Attachment No 525.:

| Rule or Section of Unitary Plan   | MAPS – ZONE                                                                                                                                                                                                                     |
|-----------------------------------|---------------------------------------------------------------------------------------------------------------------------------------------------------------------------------------------------------------------------------|
| Subject Site (if applicable)      | 20 Park Road, Grafton                                                                                                                                                                                                           |
| Legal Description (if applicable) | PT Domain AUCKLAND                                                                                                                                                                                                              |
| Description of change             | Realign POS – Sport & Active Recreation zone and POS - Informal Recreation zone boundaries so they don't cut through buildings and structures by adding the areas outlined in pink to the POS – Sport & Active Recreation zone. |
|                                   | Realign the eastern zone boundary along the edge of the bowling greens and rezone this residue balance of land from POS – Sport & Active Recreation zone to POS – Informal Recreation zone.                                     |