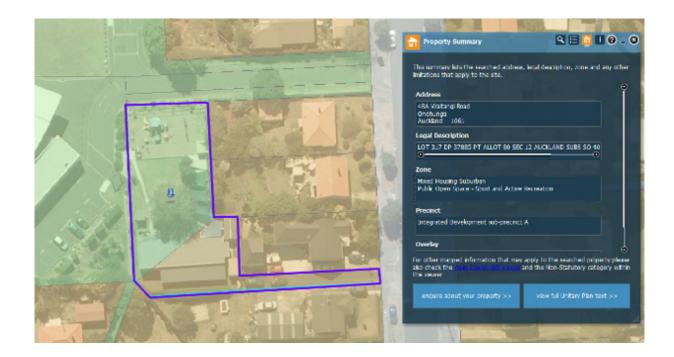

### **Attachment No 520:**

| Rule or Section of Unitary Plan   | MAPS – ZONE                                                                                     |
|-----------------------------------|-------------------------------------------------------------------------------------------------|
| Subject Site (if applicable)      | 48A Waitangi Road, Onehunga                                                                     |
| Legal Description (if applicable) | LOT 317 DP 37885 PT ALLOT 80 SEC 12 AUCKLAND SUBS SO 40175 GAZ 1950 P2074                       |
| Description of change             | Rezone the part of the site currently zoned Mixed Housing Suburban zone to POS – Community zone |