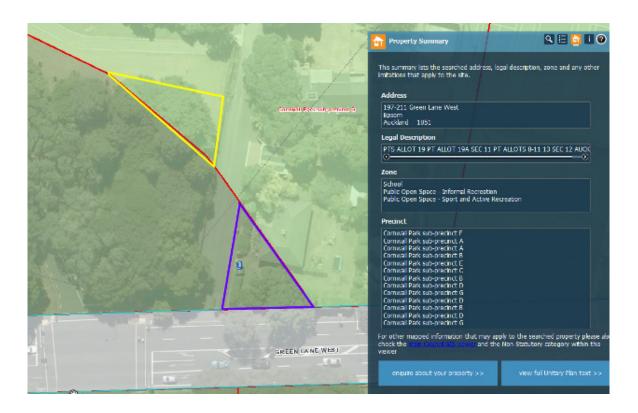

### **Attachment No 522:**

| Rule or Section of Unitary Plan   | MAPS – ZONE                                                                                                                                       |
|-----------------------------------|---------------------------------------------------------------------------------------------------------------------------------------------------|
| Subject Site (if applicable)      | Cornwall Park                                                                                                                                     |
| Legal Description (if applicable) |                                                                                                                                                   |
| Description of change             | Realign POS - Informal Rec and POS – Sport & Active Recreation zone boundaries so doesn't cut through planted area – the area outlined in yellow. |
|                                   | Realign POS -S&AR and POS - Informal Recreation zone boundary so that it doesn't go through middle of building – the area outlined in purple.     |
|                                   | Extend POS - S&AR zone boundaries so they don't cut through the playing fields – the area outlined in orange.                                     |
|                                   | Realign the sub-precinct boundaries accordingly.                                                                                                  |