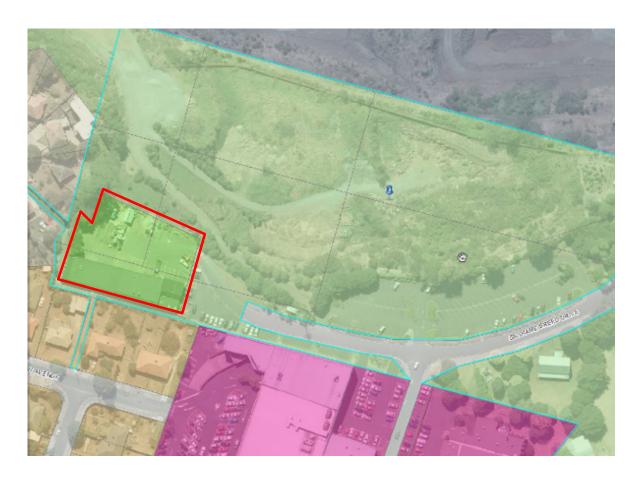

| Rule or Section of<br>Unitary Plan | MAPS – ZONE                                                  |
|------------------------------------|--------------------------------------------------------------|
| Subject Site (if applicable)       | 1011 Mount Eden Road, Three Kings                            |
| Legal Description (if applicable)  | PT ALLOTS 85A-85C SEC 10 AUCKLAND SUBS LOTS 278 286 DP 51921 |
| Description of change              | Rezone to POS – Sport and Active Recreation zone             |