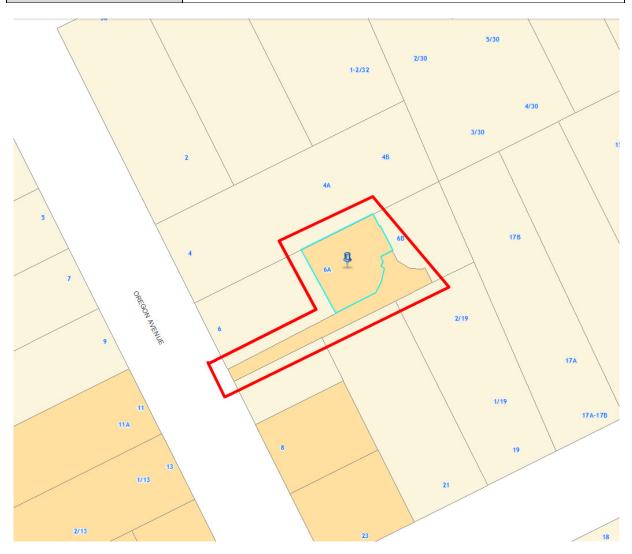

| Rule or Section of<br>Unitary Plan | MAPS – Zone                 |
|------------------------------------|-----------------------------|
| Subject Site (if applicable)       | 6A Oregon Avenue, Avondale  |
| Legal Description (if applicable)  | Lot 2 DP 415312             |
| Description of change              | Rezone to Single House zone |