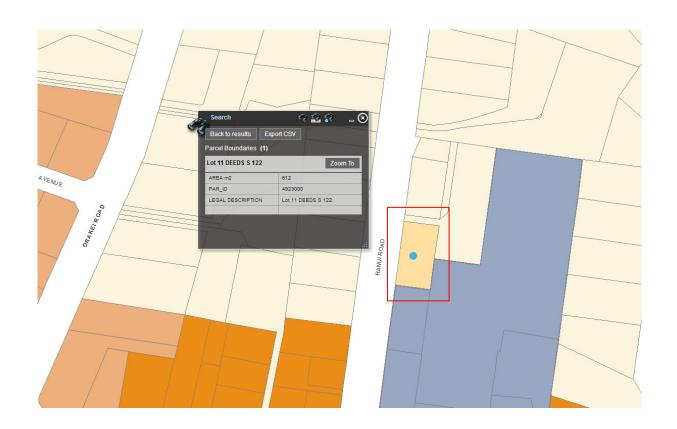

| Rule or Section of<br>Unitary Plan | MAPS – Zone                 |
|------------------------------------|-----------------------------|
| Subject Site (if applicable)       | 5 Ranui Road, Remuera       |
| Legal Description (if applicable)  | Lot 11 DEEDS S 122          |
| Description of change              | Rezone to Single House zone |