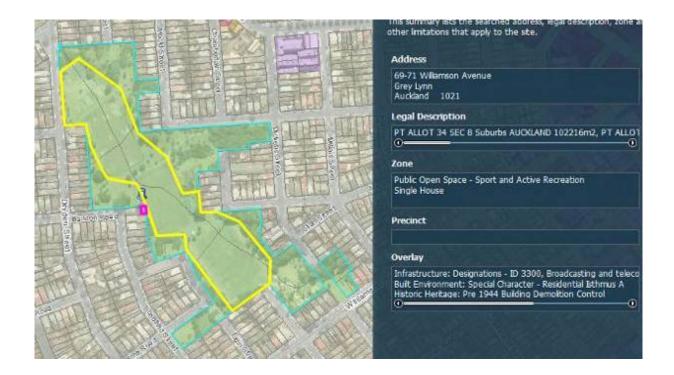

| Rule or Section of<br>Unitary Plan | MAPS – ZONE                                                                                                                                                                                                                                                |
|------------------------------------|------------------------------------------------------------------------------------------------------------------------------------------------------------------------------------------------------------------------------------------------------------|
| Subject Site (if applicable)       | 69-71 Williamson Avenue, Grey Lynn                                                                                                                                                                                                                         |
| Legal Description (if applicable)  | PT ALLOT 34 SEC 8 Suburbs AUCKLAND 102216m2, PT ALLOT 38 SEC 8 Suburbs AUCKLAND, PT ALLOT 39 SEC 8 Suburbs AUCKLAND, PT ALLOT 40 SEC 8 Suburbs AUCKLAND, PT ALLOT 41 SEC 8 Suburbs AUCKLAND, PT ALLOT 46 SEC 8 Suburbs AUCKLAND, PT ALLOT 47 SEC 8 Suburbs |
| Description of change              | Rezone the pink area to POS – Sport & Active Recreation and remove the Pre-1944 Demolition Control overlay                                                                                                                                                 |