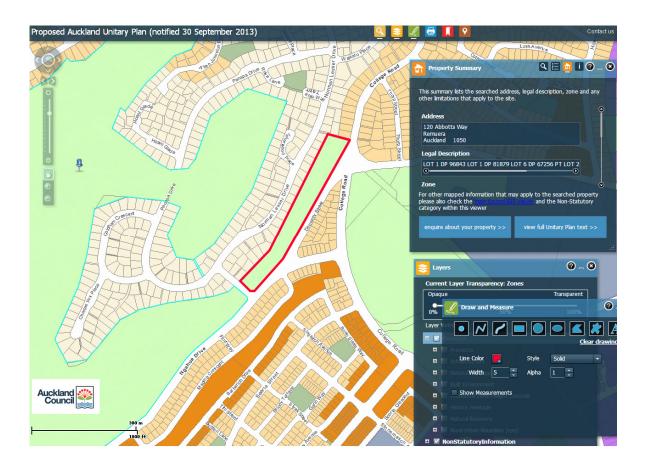

| Rule or Section of<br>Unitary Plan | MAPS – zoning                                                                                                                                                                     |
|------------------------------------|-----------------------------------------------------------------------------------------------------------------------------------------------------------------------------------|
| Subject Site (if applicable)       | 120 Abbotts Way, St Johns                                                                                                                                                         |
| Nature of change                   | This is a progression between the two surrounding zonings and is suitable where a large site such as the Waiatarua Strip can be developed in a comprehensive well planned manner. |
| Changes required to be             | Rezone Waiatarua Strip from Public Open Space to Mixed Housing                                                                                                                    |
| made                               | Urban as shown in Attachment 543.                                                                                                                                                 |