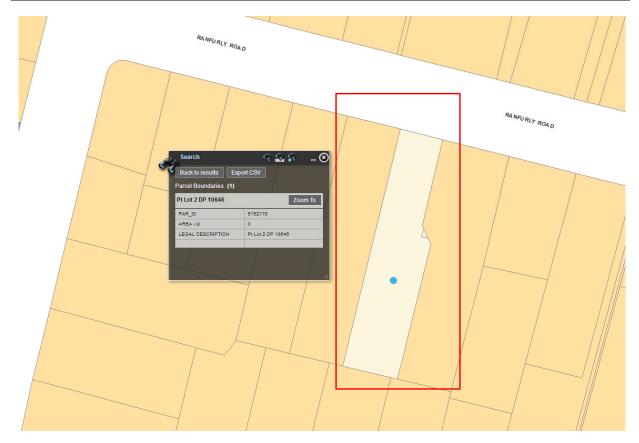

| Rule or Section of<br>Unitary Plan | MAPS – Zone                           |
|------------------------------------|---------------------------------------|
| Subject Site (if applicable)       | 88 Ranfurly Road                      |
| Legal Description (if applicable)  | Pt Lot 2 DP 10646                     |
| Description of change              | Rezone to Mixed Housing Suburban zone |