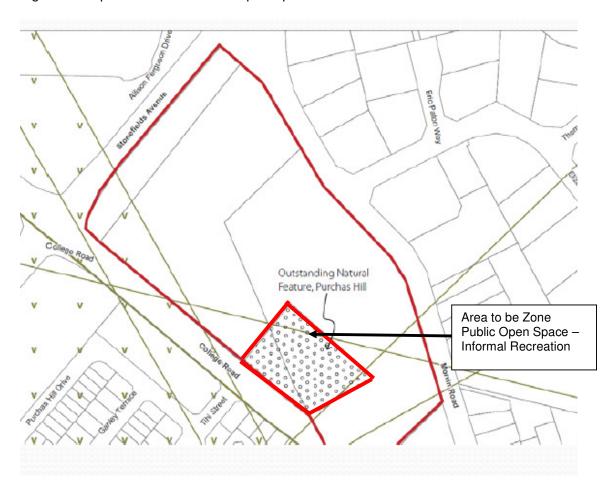

#### Rezoning of 84 and 100 Morrin Road, Stonefields Lot 805 DP 442159 and Lot 803 DP 442159

Amend Public Open Space zone to reflect area shown in Figure 1.

Figure 1. Proposed Area for Public Open Space Zone – Informal Recreation