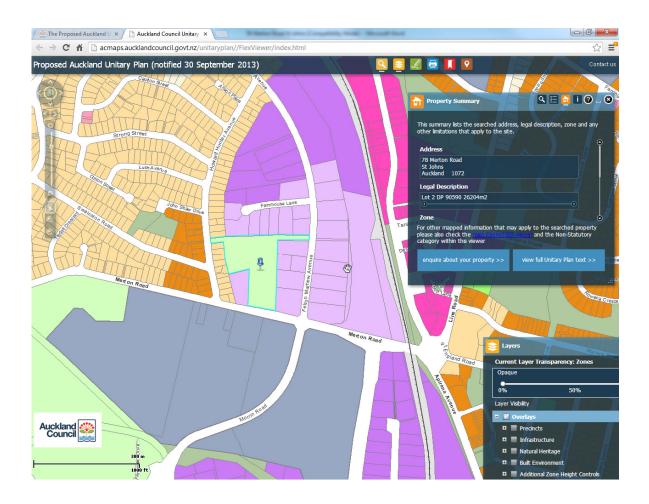

| Rule or Section of<br>Unitary Plan | MAPS – zoning                                                                                                                                                         |
|------------------------------------|-----------------------------------------------------------------------------------------------------------------------------------------------------------------------|
| Subject Site (if applicable)       | 78 Merton Road, St Johns                                                                                                                                              |
| Nature of change                   | Rezoning allows for compact housing and commercial uses. Due to<br>the size of the site the development can be comprehensively planned<br>to ensure good urban design |
| Changes required to be made        | Rezone 78 Merton Road from Public Open Space to Mixed Housing Suburban with Mixed Use on the Merton Road frontage as shown in Attachment 530.                         |