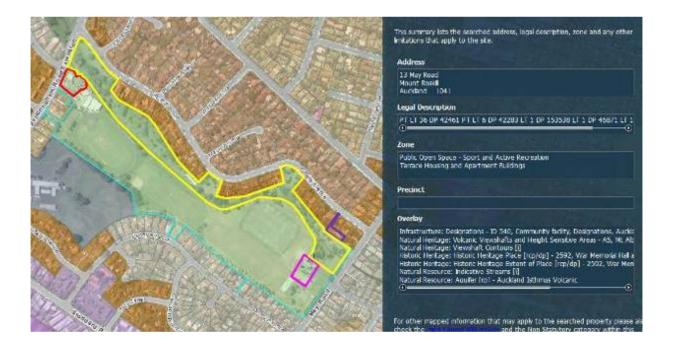

| Rule or Section of<br>Unitary Plan | MAPS – ZONE                                                                                                                              |
|------------------------------------|------------------------------------------------------------------------------------------------------------------------------------------|
| Subject Site (if applicable)       | 13 May Road, Mount Roskill                                                                                                               |
| Legal Description (if applicable)  | PT LT 36 DP 42461 PT LT 6 DP 42283 LT 1 DP 153538 LT 1 DP 46871 LT 114 DP 37893                                                          |
| Description of change              | Rezone the areas outlined in pink and red to POS - Community zone  Rezone the areas outlined in yellow to POS - Informal Recreation zone |