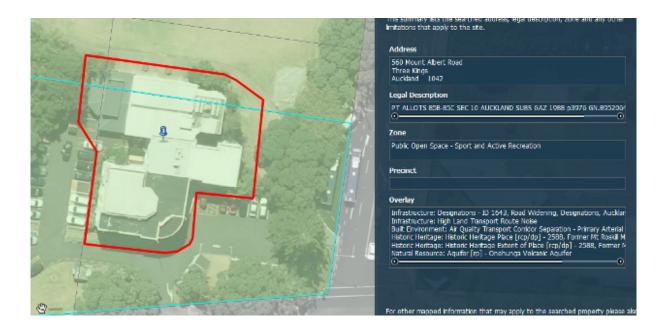

#### Attachment No 523:

| Rule or Section of Unitary Plan | MAPS – ZONE                                                                   |
|---------------------------------|-------------------------------------------------------------------------------|
| Subject Site (if applicable)    | 560 Mount Albert Road, Three Kings                                            |
| Legal Description (if           | PT ALLOTS 85B-85C SEC 10 AUCKLAND SUBS GAZ 1988 p3976                         |
| applicable)                     | GN.B952064.1 SO 61151                                                         |
| Description of change           | Rezone the area outlined in red to POS - Community.                           |
|                                 | Realign the zone boundary so that it includes the associated carparking areas |