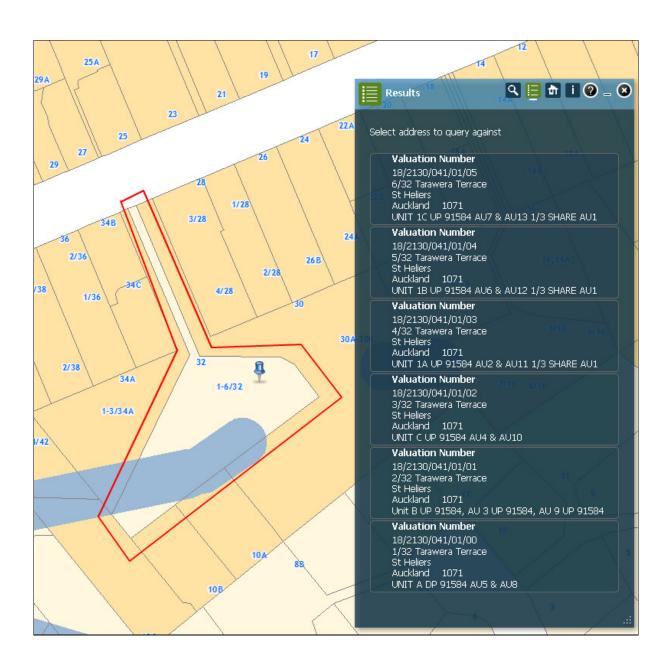

| Rule or Section of Unitary Plan   | MAPS – Zone                                                                                                                                                                                                                      |
|-----------------------------------|----------------------------------------------------------------------------------------------------------------------------------------------------------------------------------------------------------------------------------|
| Subject Site (if applicable)      | 1-6/32 Tarawera Terrace                                                                                                                                                                                                          |
| Legal Description (if applicable) | UNIT A DP 91584 AU5 & AU8 Unit B UP 91584, AU 3 UP 91584, AU 9 UP 91584 UNIT C UP 91584 AU4 & AU10 UNIT 1A UP 91584 AU2 & AU11 1/3 SHARE AU1 UNIT 1B UP 91584 AU6 & AU12 1/3 SHARE AU1 UNIT 1C UP 91584 AU7 & AU13 1/3 SHARE AU1 |
| Description of change             | Rezone to Mixed Housing Suburban zone                                                                                                                                                                                            |