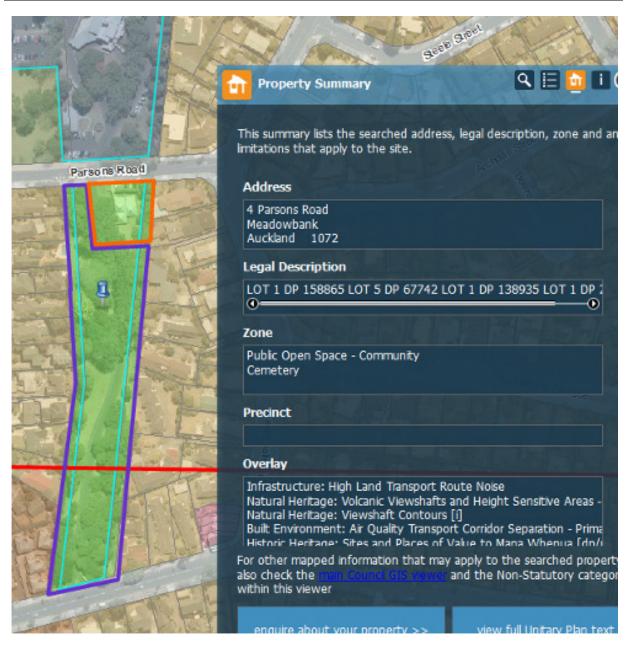

#### **Attachment No 519:**

| Rule or Section of Unitary Plan   | MAPS – ZONE                                                           |
|-----------------------------------|-----------------------------------------------------------------------|
| Subject Site (if applicable)      | 4 Parsons Road, Meadowbank                                            |
| Legal Description (if applicable) | LOT 1 DP 158865 LOT 5 DP 67742 LOT 1 DP 138935 LOT 1 DP 202220        |
| Description of change             | Rezone the areas outlined in orange and purple areas to Cemetery zone |