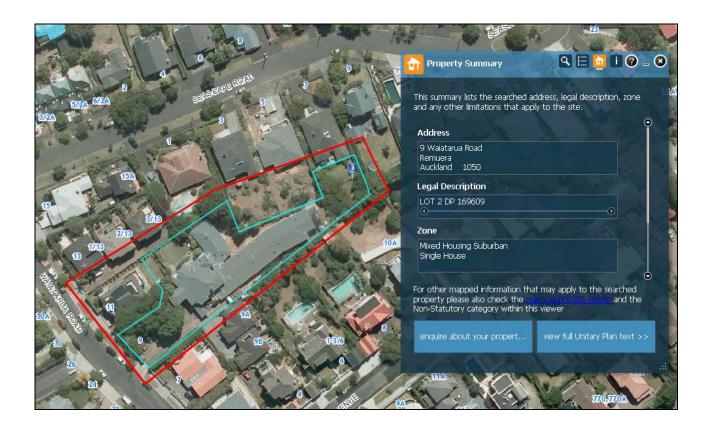

| Subject Site      | 9 Waiatarua Road, Remuera                              |
|-------------------|--------------------------------------------------------|
| (if applicable)   |                                                        |
| Legal Description | LOT 2 DP 169609                                        |
| (if applicable)   |                                                        |
| Description of    | The entire property to be zoned Mixed Housing Suburban |
| change            |                                                        |