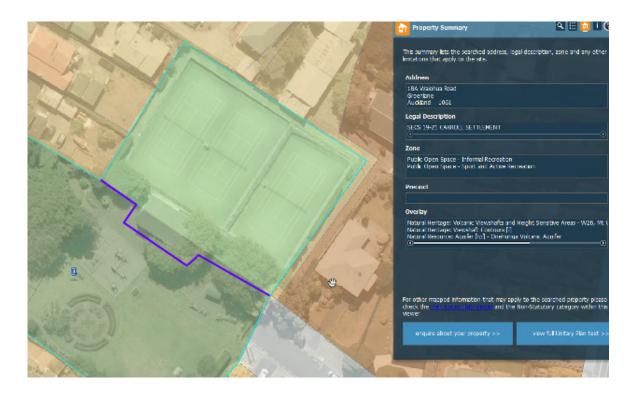

| Rule or Section of<br>Unitary Plan | MAPS – ZONE                                                                                    |
|------------------------------------|------------------------------------------------------------------------------------------------|
| Subject Site (if applicable)       | 18A Waiohua Road, Greenlane                                                                    |
| Legal Description (if applicable)  | SECS 19-21 CARROLL SETTLEMENT                                                                  |
| Description of change              | Realign the POS – sports and active recreation zone to follow the purpose line as shown below. |