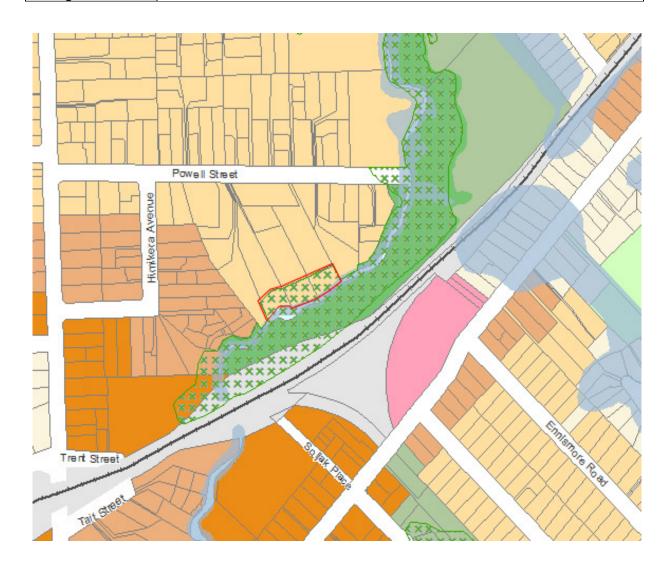

| Subject Site      | 27R, 29R and 43R Powell Street, Avondale                             |
|-------------------|----------------------------------------------------------------------|
| (if applicable)   |                                                                      |
| Legal Description |                                                                      |
| (if applicable)   |                                                                      |
| Description of    | Rezone from Mixed Housing Suburban zone to Open Space - Conservation |
| change            | zone                                                                 |