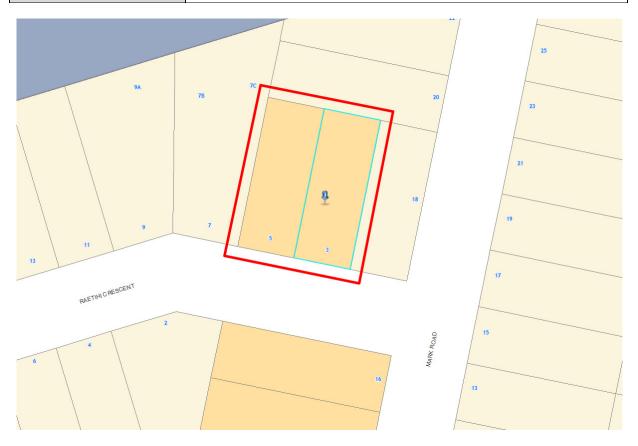

| Rule or Section of<br>Unitary Plan | MAPS – Zone                      |
|------------------------------------|----------------------------------|
| Subject Site (if                   | 3 Raetihi Crescent, Mount Albert |
| applicable)                        | 5 Raetihi Crescent, Mount Albert |
| Legal Description (if              | LOT 33 DP 17374 (3)              |
| applicable)                        | LOT 32 DP 17374 (5)              |
| Description of change              | Rezone to Single House zone      |
|                                    |                                  |