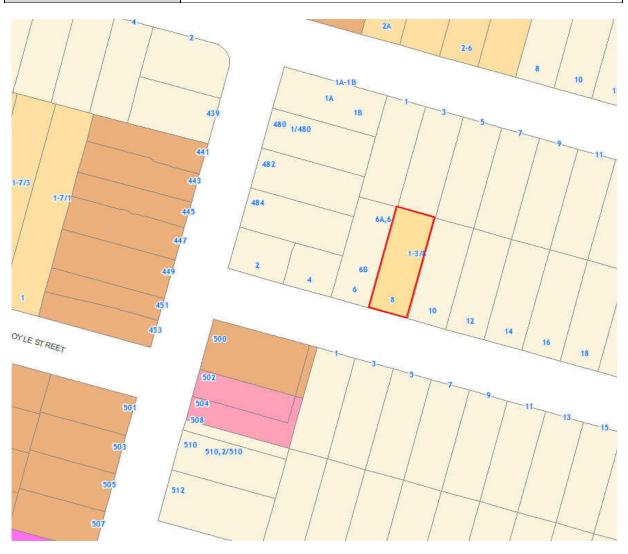

| Rule or Section of Unitary Plan   | MAPS – Zone                                                                                                                                                                                                                      |
|-----------------------------------|----------------------------------------------------------------------------------------------------------------------------------------------------------------------------------------------------------------------------------|
| Subject Site (if applicable)      | 1-6/32 Tarawera Terrace                                                                                                                                                                                                          |
| Legal Description (if applicable) | UNIT A DP 91584 AU5 & AU8 Unit B UP 91584, AU 3 UP 91584, AU 9 UP 91584 UNIT C UP 91584 AU4 & AU10 UNIT 1A UP 91584 AU2 & AU11 1/3 SHARE AU1 UNIT 1B UP 91584 AU6 & AU12 1/3 SHARE AU1 UNIT 1C UP 91584 AU7 & AU13 1/3 SHARE AU1 |
| Description of change             | Rezone to Mixed Housing Suburban zone                                                                                                                                                                                            |