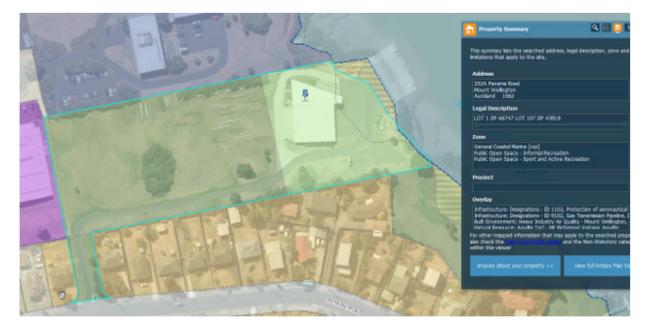

**Map** 101<sup>-</sup> Graf King

There

Subrappr POS Reze Activ

| Rule or Section of Unitary Plan   | MAPS – ZONE                                        |
|-----------------------------------|----------------------------------------------------|
| Subject Site (if applicable)      | 252A Panama Road, Mount Wellington (Ian Shaw Park) |
| Legal Description (if applicable) | LOT 1 DP 66747 LOT 107 DP 43819                    |
| Description of change             | Rezone to POS – Sport and Active Recreation zone   |