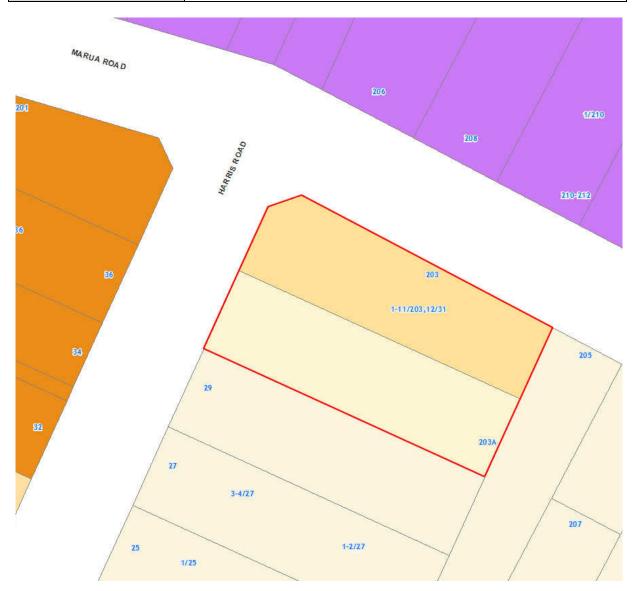

| Rule or Section of<br>Unitary Plan | MAPS – Zone                                         |
|------------------------------------|-----------------------------------------------------|
| Subject Site (if applicable)       | 203 Marua Road, Mount Wellington                    |
| Legal Description (if applicable)  | LOT 19 DP 19356                                     |
| Description of change              | Rezone entire parcel to Mixed Housing Suburban zone |